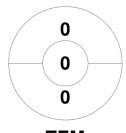

## 2024 Open Women's Division 2 Indoor Club Championships 9 - 11 Feb 2024 **MSC Parkville**



## **Match Statistics**

| Match # | Date        | Time  | Pool / Class | Pitch                                                   |
|---------|-------------|-------|--------------|---------------------------------------------------------|
| 20      | 10 Feb 2024 | 18:30 | Pool A       | Parkville (Indoor) - Melbourne Sports Centre, Parkville |

| Hawthorn Hockey Club |         |  |  |  |  |
|----------------------|---------|--|--|--|--|
|                      | GK Subs |  |  |  |  |

| Official | 1 | 2 | Т |
|----------|---|---|---|
| HHC      | 2 | 1 | 3 |
| TEM      | 0 | 1 | 1 |

**Toorak East Malvern Hockey Club** GK Subs

**Circle Entries** 

## **Penalty Corners**









**HHC** 

**TEM** 

## **Shots**









Possession %