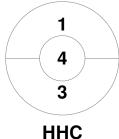

## 2024 Open Women's Division 2 Indoor Club Championships 9 - 11 Feb 2024 **MSC Parkville**



## **Match Statistics**

| Match # | Date        | Time  | Pool / Class | Pitch                                                   |
|---------|-------------|-------|--------------|---------------------------------------------------------|
| 20      | 10 Feb 2024 | 18:30 | Pool A       | Parkville (Indoor) - Melbourne Sports Centre, Parkville |

| Hawthorn Hockey Club |         |  |  |  |  |
|----------------------|---------|--|--|--|--|
|                      | GK Subs |  |  |  |  |

| Official | 1 | 2 | Т |
|----------|---|---|---|
| HHC      | 2 | 1 | 3 |
| TEM      | 0 | 1 | 1 |

**Toorak East Malvern Hockey Club** GK Subs

**Circle Entries** 

## **Penalty Corners**









**HHC** 

**TEM** 

## **Shots**









Possession %