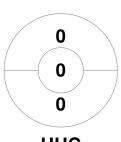

## 2024 Open Women's Division 2 Indoor Club Championships 9 - 11 Feb 2024 **MSC Parkville**



## **Match Statistics**

| Match # | Date        | Time  | Pool / Class | Pitch                                                   |
|---------|-------------|-------|--------------|---------------------------------------------------------|
| 20      | 10 Feb 2024 | 18:30 | Pool A       | Parkville (Indoor) - Melbourne Sports Centre, Parkville |

| Hawthorn Hockey Club |         |  |  |  |  |
|----------------------|---------|--|--|--|--|
|                      | GK Subs |  |  |  |  |

| Official | 1 | 2 | Т |
|----------|---|---|---|
| HHC      | 2 | 1 | 3 |
| TEM      | 0 | 1 | 1 |

**Toorak East Malvern Hockey Club** GK Subs

**Circle Entries** 

## **Penalty Corners**









**HHC** 

**TEM** 

## **Shots**









Possession %