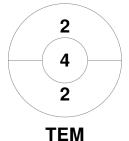

## 2024 Open Women's Division 2 Indoor Club Championships 9 - 11 Feb 2024 **MSC Parkville**



## **Match Statistics**

| Match # | Date        | Time  | Pool / Class | Pitch                                                   |
|---------|-------------|-------|--------------|---------------------------------------------------------|
| 20      | 10 Feb 2024 | 18:30 | Pool A       | Parkville (Indoor) - Melbourne Sports Centre, Parkville |

| Hawthorn Hockey Club |         |  |  |  |  |
|----------------------|---------|--|--|--|--|
|                      | GK Subs |  |  |  |  |

| Official | 1 | 2 | Т |
|----------|---|---|---|
| HHC      | 2 | 1 | 3 |
| TEM      | 0 | 1 | 1 |

**Toorak East Malvern Hockey Club** GK Subs

**Circle Entries** 

## **Penalty Corners**









**HHC** 

**TEM** 

## **Shots**









Possession %