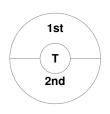

| Toorak E | ast Mal | vern Hockey Club |
|----------|---------|------------------|
| GK Subs  |         |                  |

| Official | 1 | 2 | Т |
|----------|---|---|---|
| TEM      | 0 | 0 | 0 |
| PEGS     | 3 | 0 | 3 |