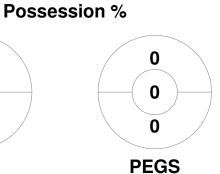

| Toorak E | ast Mal | vern Hockey Club |
|----------|---------|------------------|
| GK Subs  |         |                  |

| Official | 1 | 2 | Т |
|----------|---|---|---|
| TEM      | 0 | 0 | 0 |
| PEGS     | 3 | 0 | 3 |