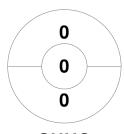

4 Under 18 Girls Indoor Club Championships 16 - 18 Feb 2024 **MSC Parkville**



#### **Match Statistics**

| Match # | Date        | Time  | Pool / Class | Pitch                                                   |
|---------|-------------|-------|--------------|---------------------------------------------------------|
| 9       | 17 Feb 2024 | 14:15 | Pool A       | Parkville (Indoor) - Melbourne Sports Centre, Parkville |

| A       | tona Hoc | key Club |
|---------|----------|----------|
| GK Subs |          |          |

| Official | 1 | 2 | Т |
|----------|---|---|---|
| AHC      | 1 | 2 | 3 |
| SUHC     | 0 | 1 | 1 |

| Southe  | ern L | Jnite | ed Hockey Club |
|---------|-------|-------|----------------|
| GK Subs |       |       |                |

## **Penalty Corners**









**AHC** 

**SUHC** 

**AHC** 

**SUHC** 

### **Shots**







**SUHC** 

# **Shots on Target**

**Circle Entries** 







**SUHC** 

### Possession %