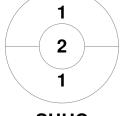

2024 Under 18 Girls Indoor Club Championships 16 - 18 Feb 2024 **MSC Parkville**



#### **Match Statistics**

| Match # | Date        | Time  | Pool / Class | Pitch                                                   |
|---------|-------------|-------|--------------|---------------------------------------------------------|
| 9       | 17 Feb 2024 | 14:15 | Pool A       | Parkville (Indoor) - Melbourne Sports Centre, Parkville |

| A       | tona Hoc | key Club |
|---------|----------|----------|
| GK Subs |          |          |

| Official | 1 | 2 | Т |
|----------|---|---|---|
| AHC      | 1 | 2 | 3 |
| SUHC     | 0 | 1 | 1 |

| Southe  | ern L | Jnite | ed Hockey Club |
|---------|-------|-------|----------------|
| GK Subs |       |       |                |

## **Penalty Corners**









**AHC** 

**SUHC** 

**AHC** 

**SUHC** 

### **Shots**







**SUHC** 

# **Shots on Target**

**Circle Entries** 







**SUHC** 

### Possession %