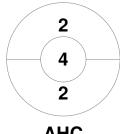

## 2024 Under 18 Girls Indoor Club Championships 16 - 18 Feb 2024 **MSC Parkville**



#### **Match Statistics**

| Match # | Date        | Time  | Pool / Class | Pitch                                                   |
|---------|-------------|-------|--------------|---------------------------------------------------------|
| 9       | 17 Feb 2024 | 14:15 | Pool A       | Parkville (Indoor) - Melbourne Sports Centre, Parkville |

| A       | tona Hoc | key Club |
|---------|----------|----------|
| GK Subs |          |          |

| Official | 1 | 2 | Т |
|----------|---|---|---|
| AHC      | 1 | 2 | 3 |
| SUHC     | 0 | 1 | 1 |

| Southe  | ern L | Jnite | ed Hockey Club |
|---------|-------|-------|----------------|
| GK Subs |       |       |                |

## **Penalty Corners**









**AHC** 

**SUHC** 

**AHC** 

**SUHC** 

### **Shots**







**SUHC** 

# **Shots on Target**

**Circle Entries** 







**SUHC** 

### Possession %