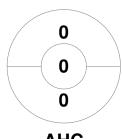

024 Under 18 Girls Indoor Club Championships 16 - 18 Feb 2024 **MSC Parkville**



#### **Match Statistics**

| Match # | Date        | Time  | Pool / Class | Pitch                                                   |
|---------|-------------|-------|--------------|---------------------------------------------------------|
| 9       | 17 Feb 2024 | 14:15 | Pool A       | Parkville (Indoor) - Melbourne Sports Centre, Parkville |

| A       | tona Hoc | key Club |
|---------|----------|----------|
| GK Subs |          |          |

| Official | 1 | 2 | Т |
|----------|---|---|---|
| AHC      | 1 | 2 | 3 |
| SUHC     | 0 | 1 | 1 |

| Southe  | ern L | Jnite | ed Hockey Club |
|---------|-------|-------|----------------|
| GK Subs |       |       |                |

## **Penalty Corners**









**AHC** 

**SUHC** 

**AHC** 

**SUHC** 

### **Shots**







**SUHC** 

# **Shots on Target**

**Circle Entries** 







**SUHC** 

### Possession %