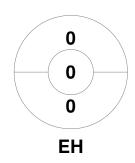

|   | Bru     | nsw | ick ł | łockey Club |  |
|---|---------|-----|-------|-------------|--|
| Ī | GK Subs |     |       |             |  |

| Official | 1 | 2  | т  |
|----------|---|----|----|
|          | 2 | 10 | 10 |
| BHC      | 3 | 10 | 13 |
| EH       | 0 | 0  | 0  |