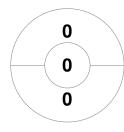

## 2024 Under 14 Girls Indoor Club Championships 23 - 25 Feb 2024 **MSC Parkville**



## **Match Statistics**

| Match # | Date        | Time  | Pool / Class | Pitch          |
|---------|-------------|-------|--------------|----------------|
| 8       | 24 Feb 2024 | 16:00 | Pool B       | Indoor Pitch 1 |

| KBH Brumbies Hockey Club |
|--------------------------|
|                          |

| Official | 1 | 2 | Т |
|----------|---|---|---|
| KBH      | 1 | 1 | 2 |
| TEM      | 4 | 3 | 7 |

| Toorak E | ast Mal | vern Hockey Club |
|----------|---------|------------------|
| GK Subs  |         |                  |

**Penalty Corners** 



GK Subs







**KBH** 

**TEM** 

**KBH** 

**TEM** 

**Shots** 







**TEM** 

**Shots on Target** 

**Circle Entries** 







**TEM** 

## Possession %