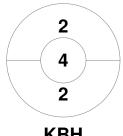

| KBH Brumbies Hockey Club |
|--------------------------|
|                          |

| Official | 1 | 2 | Т |
|----------|---|---|---|
| KBH      | 1 | 1 | 2 |
| TEM      | 4 | 3 | 7 |

| Toorak E | ast Mal | vern Hockey Club |
|----------|---------|------------------|
| GK Subs  |         |                  |

**Penalty Corners** 

GK Subs

**KBH** 

**TEM** 

**KBH** 

**TEM** 

**Shots** 

**TEM** 