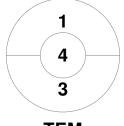

| KBH Brumbies Hockey Club |
|--------------------------|
|                          |

| Official | 1 | 2 | Т |
|----------|---|---|---|
| KBH      | 1 | 1 | 2 |
| TEM      | 4 | 3 | 7 |

| Toorak E | ast Mal | vern Hockey Club |
|----------|---------|------------------|
| GK Subs  |         |                  |

**Penalty Corners** 

GK Subs

**KBH** 

**TEM** 

**KBH** 

**TEM** 

**Shots** 

**TEM** 