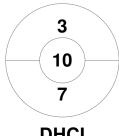

| Dor     | Doncaster Hockey Club |  |  |  |  |  |
|---------|-----------------------|--|--|--|--|--|
| GK Subs |                       |  |  |  |  |  |

| Official | 1 | 2 | Т |
|----------|---|---|---|
| DHCI     | 1 | 3 | 4 |
| TEM      | 0 | 0 | 0 |