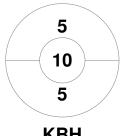

#### 2024 Under 16 Girls Indoor Club Championships 1 - 3 Mar 2024 **MSC Parkville**



#### **Match Statistics**

| Match # | Date        | Time  | Pool / Class | Pitch                              |
|---------|-------------|-------|--------------|------------------------------------|
| 19      | 03 Mar 2024 | 15:30 | Pool C       | Indoor Pitch 1 - Monash University |

| KBH Brumbies Hockey Club |  |  |  |  |
|--------------------------|--|--|--|--|
| GK Subs                  |  |  |  |  |

| Official | 1 | 2 | Т |
|----------|---|---|---|
| KBH      | 5 | 4 | 9 |
| TEM      | 0 | 1 | 1 |

| Toorak E | ast N | lalv | ern Hockey Club |
|----------|-------|------|-----------------|
| GK Subs  |       |      |                 |

# **Penalty Corners**









**KBH** 

**TEM** 

**KBH** 

**TEM** 

### **Shots**







**TEM** 

## **Shots on Target**

**Circle Entries** 







**TEM** 

### Possession %