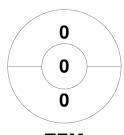

#### 2024 Under 16 Girls Indoor Club Championships 1 - 3 Mar 2024 **MSC Parkville**



#### **Match Statistics**

| Match # | Date        | Time  | Pool / Class | Pitch                              |
|---------|-------------|-------|--------------|------------------------------------|
| 19      | 03 Mar 2024 | 15:30 | Pool C       | Indoor Pitch 1 - Monash University |

| KBH Brumbies Hockey Club |  |  |  |  |
|--------------------------|--|--|--|--|
| GK Subs                  |  |  |  |  |

| Official | 1 | 2 | Т |
|----------|---|---|---|
| KBH      | 5 | 4 | 9 |
| TEM      | 0 | 1 | 1 |

| Toorak E | ast N | lalv | ern Hockey Club |
|----------|-------|------|-----------------|
| GK Subs  |       |      |                 |

# **Penalty Corners**









**KBH** 

**TEM** 

**KBH** 

**TEM** 

### **Shots**







**TEM** 

## **Shots on Target**

**Circle Entries** 







**TEM** 

### Possession %