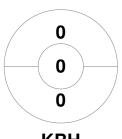

#### 2024 Under 16 Girls Indoor Club Championships 1 - 3 Mar 2024 **MSC Parkville**



#### **Match Statistics**

| Match # | Date        | Time  | Pool / Class | Pitch                              |
|---------|-------------|-------|--------------|------------------------------------|
| 19      | 03 Mar 2024 | 15:30 | Pool C       | Indoor Pitch 1 - Monash University |

| KBH Brumbies Hockey Club |  |  |  |  |
|--------------------------|--|--|--|--|
| GK Subs                  |  |  |  |  |

| Official | 1 | 2 | Т |
|----------|---|---|---|
| KBH      | 5 | 4 | 9 |
| TEM      | 0 | 1 | 1 |

| Toorak E | ast N | lalv | ern Hockey Club |
|----------|-------|------|-----------------|
| GK Subs  |       |      |                 |

# **Penalty Corners**









**KBH** 

**TEM** 

**KBH** 

**TEM** 

### **Shots**







**TEM** 

## **Shots on Target**

**Circle Entries** 







**TEM** 

### Possession %