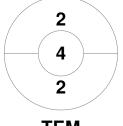

#### 2024 Under 16 Girls Indoor Club Championships 1 - 3 Mar 2024 **MSC Parkville**



#### **Match Statistics**

| Match # | Date        | Time  | Pool / Class | Pitch                              |
|---------|-------------|-------|--------------|------------------------------------|
| 19      | 03 Mar 2024 | 15:30 | Pool C       | Indoor Pitch 1 - Monash University |

| KBH Brumbies Hockey Club |  |  |  |  |
|--------------------------|--|--|--|--|
| GK Subs                  |  |  |  |  |

| Official | 1 | 2 | Т |
|----------|---|---|---|
| KBH      | 5 | 4 | 9 |
| TEM      | 0 | 1 | 1 |

| Toorak E | ast N | lalv | ern Hockey Club |
|----------|-------|------|-----------------|
| GK Subs  |       |      |                 |

# **Penalty Corners**









**KBH** 

**TEM** 

**KBH** 

**TEM** 

### **Shots**







**TEM** 

## **Shots on Target**

**Circle Entries** 







**TEM** 

### Possession %