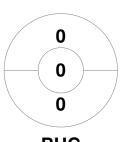

#### 2024 Under 16 Boys Indoor Club Championships 1 - 3 Mar 2024 **MSC Parkville**



#### **Match Statistics**

| Match # | Date        | Time  | Pool / Class | Pitch                              |
|---------|-------------|-------|--------------|------------------------------------|
| 26      | 03 Mar 2024 | 12:30 | Pool C       | Indoor Pitch 1 - Monash University |

| Bru     | nswic | ( Hocl | cey Club |
|---------|-------|--------|----------|
| GK Subs |       |        |          |

| Official | 1 | 2 | Т |
|----------|---|---|---|
| BHC      | 1 | 0 | 1 |
| HHC      | 0 | 2 | 2 |

| Hawthorn Hockey Club |  |  |  |  |  |  |
|----------------------|--|--|--|--|--|--|
| GK Subs              |  |  |  |  |  |  |

# **Penalty Corners**









**BHC** 

**HHC** 

**BHC** 

**HHC** 

### **Shots**







**HHC** 

# **Shots on Target**

**Circle Entries** 







**HHC** 

### Possession %