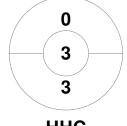

#### 2024 Under 16 Boys Indoor Club Championships 1 - 3 Mar 2024 **MSC Parkville**



#### **Match Statistics**

| Match # | Date        | Time  | Pool / Class | Pitch                              |
|---------|-------------|-------|--------------|------------------------------------|
| 26      | 03 Mar 2024 | 12:30 | Pool C       | Indoor Pitch 1 - Monash University |

| Bru     | nswic | ( Hocl | cey Club |
|---------|-------|--------|----------|
| GK Subs |       |        |          |

| Official | 1 | 2 | Т |
|----------|---|---|---|
| BHC      | 1 | 0 | 1 |
| HHC      | 0 | 2 | 2 |

| Hawthorn Hockey Club |  |  |  |  |  |  |
|----------------------|--|--|--|--|--|--|
| GK Subs              |  |  |  |  |  |  |

# **Penalty Corners**









**BHC** 

**HHC** 

**BHC** 

**HHC** 

### **Shots**







**HHC** 

# **Shots on Target**

**Circle Entries** 







**HHC** 

### Possession %