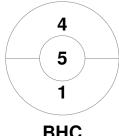

#### 2024 Under 16 Boys Indoor Club Championships 1 - 3 Mar 2024 **MSC Parkville**



#### **Match Statistics**

| Match # | Date        | Time  | Pool / Class | Pitch                              |
|---------|-------------|-------|--------------|------------------------------------|
| 26      | 03 Mar 2024 | 12:30 | Pool C       | Indoor Pitch 1 - Monash University |

| Bru     | nswic | ( Hocl | cey Club |
|---------|-------|--------|----------|
| GK Subs |       |        |          |

| Official | 1 | 2 | Т |
|----------|---|---|---|
| BHC      | 1 | 0 | 1 |
| HHC      | 0 | 2 | 2 |

| Hawthorn Hockey Club |  |  |  |  |  |  |
|----------------------|--|--|--|--|--|--|
| GK Subs              |  |  |  |  |  |  |

# **Penalty Corners**









**BHC** 

**HHC** 

**BHC** 

**HHC** 

### **Shots**







**HHC** 

# **Shots on Target**

**Circle Entries** 







**HHC** 

### Possession %