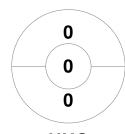

#### 2024 Under 16 Boys Indoor Club Championships 1 - 3 Mar 2024 **MSC Parkville**



#### **Match Statistics**

| Match # | Date        | Time  | Pool / Class | Pitch                              |
|---------|-------------|-------|--------------|------------------------------------|
| 26      | 03 Mar 2024 | 12:30 | Pool C       | Indoor Pitch 1 - Monash University |

| Bru     | nswic | ( Hocl | cey Club |
|---------|-------|--------|----------|
| GK Subs |       |        |          |

| Official | 1 | 2 | Т |
|----------|---|---|---|
| BHC      | 1 | 0 | 1 |
| HHC      | 0 | 2 | 2 |

| Hawthorn Hockey Club |  |  |  |  |  |  |
|----------------------|--|--|--|--|--|--|
| GK Subs              |  |  |  |  |  |  |

# **Penalty Corners**









**BHC** 

**HHC** 

**BHC** 

**HHC** 

### **Shots**







**HHC** 

# **Shots on Target**

**Circle Entries** 







**HHC** 

### Possession %