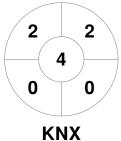

omen's Vic League 1 13 Apr - 15 Sep 2024 Victoria



#### **Match Statistics**

| Match # | Date        | Time  | Pool / Class   | Pitch                            |
|---------|-------------|-------|----------------|----------------------------------|
| 3       | 13 Apr 2024 | 15:30 | Regular Rounds | WAN - Pitch 1 - Wantirna Reserve |

|   | ŀ       | (nox | Нос | ckey Club |   |
|---|---------|------|-----|-----------|---|
| Ì | GK Subs |      |     |           | _ |

| Official | 1 | 2 | 3 | 4 | Т |
|----------|---|---|---|---|---|
| KNX      | 0 | 0 | 0 | 0 | 0 |
| MON      | 0 | 0 | 2 | 0 | 2 |

| Monash University Hockey Club |  |  |  |  |  |
|-------------------------------|--|--|--|--|--|
| GK Subs                       |  |  |  |  |  |

**Circle Entries** 

# **Penalty Corners**









MON

**KNX** 

MON

### **Shots**









## Possession %