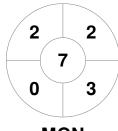

en's Vic League 1 13 Apr - 15 Sep 2024 Victoria



#### **Match Statistics**

| Match # | Date        | Time  | Pool / Class   | Pitch                            |
|---------|-------------|-------|----------------|----------------------------------|
| 3       | 13 Apr 2024 | 15:30 | Regular Rounds | WAN - Pitch 1 - Wantirna Reserve |

|   | ŀ       | (nox | Нос | ckey Club |   |
|---|---------|------|-----|-----------|---|
| Ì | GK Subs |      |     |           | _ |

| Official | 1 | 2 | 3 | 4 | Т |
|----------|---|---|---|---|---|
| KNX      | 0 | 0 | 0 | 0 | 0 |
| MON      | 0 | 0 | 2 | 0 | 2 |

| Monash University Hockey Club |  |  |  |  |  |
|-------------------------------|--|--|--|--|--|
| GK Subs                       |  |  |  |  |  |

**Circle Entries** 

# **Penalty Corners**









MON

**KNX** 

MON

### **Shots**









## Possession %