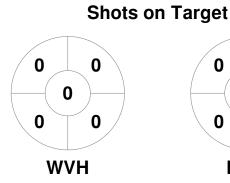

a



## **Match Statistics**

| Match # | Date        | Time  | Pool / Class   | Pitch                                                    |
|---------|-------------|-------|----------------|----------------------------------------------------------|
| 7       | 20 Apr 2024 | 14:00 | Regular Rounds | Fo-Ho-Ce - Brendan Sheehan Field - Footscray Hockey Club |

|         | WestVic Hockey |  |
|---------|----------------|--|
| GK Subs |                |  |

| Official | 1 | 2 | 3 | 4 | Т |
|----------|---|---|---|---|---|
| WVH      | 0 | 1 | 0 | 1 | 2 |
| MCC      | 1 | 1 | 3 | 1 | 6 |

| М       | MCC Hockey Section |  |  |  |  |  |
|---------|--------------------|--|--|--|--|--|
| GK Subs |                    |  |  |  |  |  |

**Circle Entries** 

## **Penalty Corners**









Shots









## Possession %