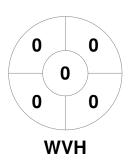

toria



## **Match Statistics**

| Match # | Date        | Time  | Pool / Class   | Pitch                                                    |
|---------|-------------|-------|----------------|----------------------------------------------------------|
| 7       | 20 Apr 2024 | 14:00 | Regular Rounds | Fo-Ho-Ce - Brendan Sheehan Field - Footscray Hockey Club |

|         | WestVic Hockey |  |
|---------|----------------|--|
| GK Subs |                |  |

| Official | 1 | 2 | 3 | 4 | Т |
|----------|---|---|---|---|---|
| WVH      | 0 | 1 | 0 | 1 | 2 |
| MCC      | 1 | 1 | 3 | 1 | 6 |

| М       | MCC Hockey Section |  |  |  |  |  |
|---------|--------------------|--|--|--|--|--|
| GK Subs |                    |  |  |  |  |  |

**Circle Entries** 

## **Penalty Corners**









Shots









## Possession %