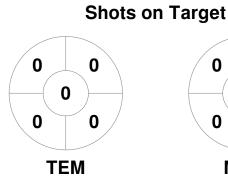

Women's Vic League 1 13 Apr - 15 Sep 2024 Victoria



#### **Match Statistics**

| Match # | Date        | Time  | Pool / Class   | Pitch              |
|---------|-------------|-------|----------------|--------------------|
| 13      | 27 Apr 2024 | 15:30 | Regular Rounds | Ha-Ho-Ce - Pitch 1 |

| Toorak East Malvern Hockey Club |  |  |  |  |  |
|---------------------------------|--|--|--|--|--|
| GK Subs                         |  |  |  |  |  |

| Official | 1 | 2 | 3 | 4 | Т |
|----------|---|---|---|---|---|
| TEM      | 0 | 1 | 3 | 0 | 4 |
| MON      | 0 | 0 | 0 | 1 | 1 |

| Monash  | Uni | vers | ity Hockey Club |
|---------|-----|------|-----------------|
| GK Subs |     |      |                 |

**Circle Entries** 

# **Penalty Corners**









**TEM** 

MON

## **Shots**









## Possession %