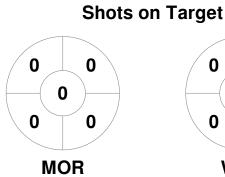

ictoria



#### **Match Statistics**

| Match # | Date        | Time  | Pool / Class   | Pitch                                        |
|---------|-------------|-------|----------------|----------------------------------------------|
| 15      | 27 Apr 2024 | 14:00 | Regular Rounds | Pe-Ho-Ce - Pitch 1 - Peninsula Hockey Centre |

| Morningto | on Penir | nsula Hockey Club |
|-----------|----------|-------------------|
| GK Subs   |          |                   |

| Official | 1 | 2 | 3 | 4 | Т |
|----------|---|---|---|---|---|
| MOR      | 0 | 0 | 2 | 0 | 2 |
| WVH      | 0 | 0 | 1 | 1 | 2 |

|         | WestVic Hocke | y |
|---------|---------------|---|
| GK Subs |               |   |

**Circle Entries** 

# **Penalty Corners**









**WVH** 

**MOR** 

**WVH** 

### **Shots**









## Possession %