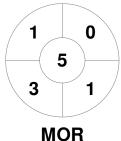

### 2024 Women's Vic League 1 13 Apr - 15 Sep 2024 Victoria



#### **Match Statistics**

| Match # | Date        | Time  | Pool / Class   | Pitch                                        |
|---------|-------------|-------|----------------|----------------------------------------------|
| 15      | 27 Apr 2024 | 14:00 | Regular Rounds | Pe-Ho-Ce - Pitch 1 - Peninsula Hockey Centre |

| Morningto | on Penir | nsula Hockey Club |
|-----------|----------|-------------------|
| GK Subs   |          |                   |

| Official | 1 | 2 | 3 | 4 | Т |
|----------|---|---|---|---|---|
| MOR      | 0 | 0 | 2 | 0 | 2 |
| WVH      | 0 | 0 | 1 | 1 | 2 |

|         | WestVic Hocke | y |
|---------|---------------|---|
| GK Subs |               |   |

**Circle Entries** 

# **Penalty Corners**









**WVH** 

**MOR** 

**WVH** 

### **Shots**









## Possession %