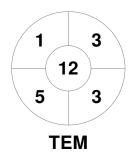

| Toorak East Malvern Hockey Club |  |  |  |  |  |
|---------------------------------|--|--|--|--|--|
| GK Subs                         |  |  |  |  |  |

| Official | 1 | 2 | 3 | 4 | Т |
|----------|---|---|---|---|---|
| TEM      | 2 | 1 | 1 | 0 | 4 |
| BRU      | 0 | 1 | 1 | 1 | 3 |