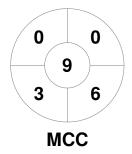

| МС      | CC Hock | ey Section |  |
|---------|---------|------------|--|
| GK Subs |         |            |  |

| Official | 1 | 2 | 3 | 4 | T |
|----------|---|---|---|---|---|
| MCC      | 0 | 1 | 1 | 1 | 3 |
| YAR      | 0 | 1 | 2 | 1 | 4 |