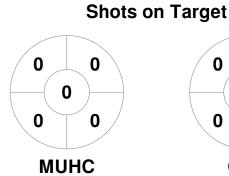

|
|---------|-------------|-------|----------------|---------------------------------------------------------------|
| 29      | 11 May 2024 | 13:30 | Regular Rounds | SSC Parkville - Pitch 1 - Melbourne Sports Centres, Parkville |

| Melbour | ne Univ | versity Hockey Club |
|---------|---------|---------------------|
| GK Subs |         |                     |

| Official | 1 | 2 | 3 | 4 | Т |
|----------|---|---|---|---|---|
| MUHC     | 1 | 1 | 1 | 1 | 4 |
| GEL      | 2 | 1 | 1 | 0 | 4 |

| Hockey Geelong Sharks |  |  |  |  |  |
|-----------------------|--|--|--|--|--|
| GK Subs               |  |  |  |  |  |

**Circle Entries** 

# **Penalty Corners**





0 0 0 0 0



**MUHC** 

**GEL** 

**MUHC** 

**GEL** 

### **Shots**









## Possession %