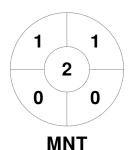

| Hoo     | key | Gee | long Sharks |
|---------|-----|-----|-------------|
| GK Subs |     |     |             |

| Official | 1 | 2 | 3 | 4 | Т |
|----------|---|---|---|---|---|
| GEL      | 0 | 0 | 0 | 2 | 2 |
| MNT      | 1 | 0 | 0 | 0 | 1 |