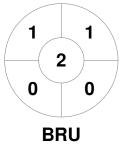

## 2024 Men's Vic League 1 13 Apr - 15 Sep 2024 Victoria

## **Match Statistics**

| Match # | Date        | Time  | Pool / Class   | Pitch                                            |
|---------|-------------|-------|----------------|--------------------------------------------------|
| 22      | 04 May 2024 | 15:45 | Regular Rounds | Br-Se-Co - Pitch 1 - Brunswick Secondary College |