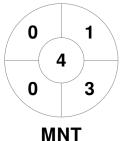

|   | Ме      | entor | ne H | ockey Club |
|---|---------|-------|------|------------|
| Γ | GK Subs |       |      |            |

| Official | 1 | 2 | 3 | 4 | Т |
|----------|---|---|---|---|---|
| MNT      | 2 | 0 | 1 | 1 | 4 |
| PEGS     | 0 | 0 | 0 | 1 | 1 |