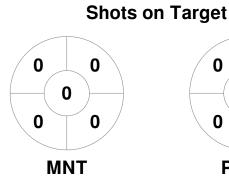

PI-Fi - Pitch 1 - Mentone Grammar Playing Fields |
|---------|------------------|----------------|----------------|---------------------------------------------------------------------|
| 40      | 25 May 2024      | 15:30          | Regular Rounds | Me-Gr-Sc-Ke-Pl-Fi - Pitch 1 - Mentone Grammar Playing Fields        |

|   | Ме      | entor | ne H | ockey Club |
|---|---------|-------|------|------------|
| Γ | GK Subs |       |      |            |

| Official | 1 | 2 | 3 | 4 | Т |
|----------|---|---|---|---|---|
| MNT      | 2 | 0 | 1 | 1 | 4 |
| PEGS     | 0 | 0 | 0 | 1 | 1 |

| PEGS Hockey Club |  |  |  |  |  |
|------------------|--|--|--|--|--|
| GK Subs          |  |  |  |  |  |

**Circle Entries** 

# **Penalty Corners**









**PEGS** 

**MNT** 

**PEGS** 

### **Shots**









## Possession %