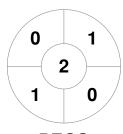

|   | Ме      | entor | ne H | ockey Club |
|---|---------|-------|------|------------|
| Γ | GK Subs |       |      |            |

| Official | 1 | 2 | 3 | 4 | Т |
|----------|---|---|---|---|---|
| MNT      | 2 | 0 | 1 | 1 | 4 |
| PEGS     | 0 | 0 | 0 | 1 | 1 |