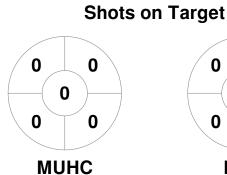

oria



#### **Match Statistics**

| Match # | Date        | Time  | Pool / Class   | Pitch                   |
|---------|-------------|-------|----------------|-------------------------|
| 63      | 16 Jun 2024 | 15:00 | Regular Rounds | SSC Parkville - Pitch 1 |

| Melbour | ne Unive | ersity Hockey Club |
|---------|----------|--------------------|
| GK Subs |          |                    |

| Official | 1 | 2 | 3 | 4 | T |
|----------|---|---|---|---|---|
| MUHC     | 0 | 0 | 1 | 0 | 1 |
| MSU      | 2 | 1 | 0 | 0 | 3 |

| Melbourne | Sik | hs U | Inited Hockey Club |  |
|-----------|-----|------|--------------------|--|
| GK Subs   |     |      |                    |  |

**Circle Entries** 

# **Penalty Corners**









**MUHC** 

**MSU** 

**MUHC** 

**MSU** 

### **Shots**









## Possession %