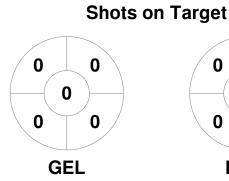

### 2024 Men's Vic League 1 13 Apr - 15 Sep 2024 Victoria



#### **Match Statistics**

| Match # | Date        | Time  | Pool / Class   | Pitch           |
|---------|-------------|-------|----------------|-----------------|
| 65      | 15 Jun 2024 | 14:00 | Regular Rounds | St-Pa - Pitch 1 |

| Hoo     | key | Gee | long Sharks |
|---------|-----|-----|-------------|
| GK Subs |     |     |             |

| Official | 1 | 2 | 3 | 4 | Т |
|----------|---|---|---|---|---|
| GEL      | 1 | 1 | 1 | 0 | 3 |
| NWL      | 0 | 0 | 2 | 2 | 4 |

| No      | rth \ | Wes | t Lightning |  |
|---------|-------|-----|-------------|--|
| GK Subs |       |     |             |  |

**Circle Entries** 

# **Penalty Corners**









**NWL** 

**GEL** 

**NWL** 

### **Shots**









## Possession %