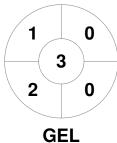

| Hoo     | key | Gee | long Sharks |
|---------|-----|-----|-------------|
| GK Subs |     |     |             |

| Official | 1 | 2 | 3 | 4 | Т |
|----------|---|---|---|---|---|
| GEL      | 1 | 1 | 1 | 0 | 3 |
| NWL      | 0 | 0 | 2 | 2 | 4 |