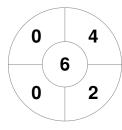

| Hoo     | key | Gee | long Sharks |
|---------|-----|-----|-------------|
| GK Subs |     |     |             |

| Official | 1 | 2 | 3 | 4 | Т |
|----------|---|---|---|---|---|
| GEL      | 1 | 1 | 1 | 0 | 3 |
| NWL      | 0 | 0 | 2 | 2 | 4 |