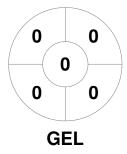

### 2024 Men's Vic League 1 13 Apr - 15 Sep 2024 Victoria



#### **Match Statistics**

| Match # | Date        | Time  | Pool / Class   | Pitch           |
|---------|-------------|-------|----------------|-----------------|
| 65      | 15 Jun 2024 | 14:00 | Regular Rounds | St-Pa - Pitch 1 |

| Hoo     | key | Gee | long Sharks |
|---------|-----|-----|-------------|
| GK Subs |     |     |             |

| Official | 1 | 2 | 3 | 4 | Т |
|----------|---|---|---|---|---|
| GEL      | 1 | 1 | 1 | 0 | 3 |
| NWL      | 0 | 0 | 2 | 2 | 4 |

| No      | rth \ | Wes | t Lightning |  |
|---------|-------|-----|-------------|--|
| GK Subs |       |     |             |  |

**Circle Entries** 

# **Penalty Corners**









**NWL** 

**GEL** 

**NWL** 

### **Shots**









## Possession %