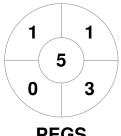

| F       | EGS | 6 Но | ckey Club |
|---------|-----|------|-----------|
| GK Subs |     |      |           |

| Official | 1 | 2 | 3 | 4 | Т |
|----------|---|---|---|---|---|
| PEGS     | 0 | 1 | 0 | 0 | 1 |
| MNT      | 1 | 0 | 2 | 2 | 5 |