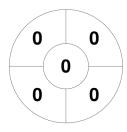

| F       | EGS | 6 Но | ckey Club |
|---------|-----|------|-----------|
| GK Subs |     |      |           |

| Official | 1 | 2 | 3 | 4 | Т |
|----------|---|---|---|---|---|
| PEGS     | 0 | 1 | 0 | 0 | 1 |
| MNT      | 1 | 0 | 2 | 2 | 5 |