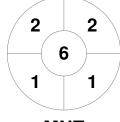

| F       | EGS | 6 Но | ckey Club |
|---------|-----|------|-----------|
| GK Subs |     |      |           |

| Official | 1 | 2 | 3 | 4 | Т |
|----------|---|---|---|---|---|
| PEGS     | 0 | 1 | 0 | 0 | 1 |
| MNT      | 1 | 0 | 2 | 2 | 5 |