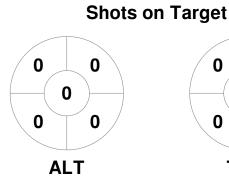

### 2024 Men's Premier League 13 Apr - 15 Sep 2024 Victoria



#### **Match Statistics**

| Match # | Date        | Time  | Pool / Class   | Pitch   |
|---------|-------------|-------|----------------|---------|
| 99      | 27 Jul 2024 | 14:00 | Regular Rounds | Pitch 1 |

| A       | Itona | а Но | ckey Club |  |
|---------|-------|------|-----------|--|
| GK Subs |       |      |           |  |

| Official | 1 | 2 | 3 | 4 | Т |
|----------|---|---|---|---|---|
| ALT      | 0 | 0 | 1 | 0 | 1 |
| TEM      | 0 | 0 | 0 | 1 | 1 |

| Toorak E | ast N | /lalv | ern Hockey Club |
|----------|-------|-------|-----------------|
| GK Subs  |       |       |                 |

**Circle Entries** 

# **Penalty Corners**





0 0 0 0 0



**ALT** 

**TEM** 

**ALT** 

**TEM** 

### **Shots**









## Possession %