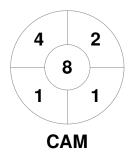

| Cam     | berv | well | Hockey Club |
|---------|------|------|-------------|
| GK Subs |      |      |             |

| Official | 1 | 2 | 3 | 4 | Т |
|----------|---|---|---|---|---|
| CAM      | 1 | 0 | 0 | 3 | 4 |
| TEM      | 0 | 1 | 1 | 1 | 3 |