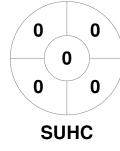

### 2024 Men's Premier League 13 Apr - 15 Sep 2024 Victoria



#### **Match Statistics**

| Match # | Date        | Time  | Pool / Class   | Pitch   |
|---------|-------------|-------|----------------|---------|
| 94      | 23 Jul 2024 | 19:00 | Regular Rounds | Pitch 1 |

| I       | Esse | ndo | n Hockey |
|---------|------|-----|----------|
| GK Subs |      |     |          |

| Official | 1 | 2 | 3 | 4 | Т |
|----------|---|---|---|---|---|
| ESS      | 0 | 0 | 1 | 0 | 1 |
| SUHC     | 2 | 1 | 1 | 5 | 9 |

| Southe  | ern l | Jnite | d Hockey Club |
|---------|-------|-------|---------------|
| GK Subs |       |       |               |

**Circle Entries** 

# **Penalty Corners**









**SUHC** 

**ESS** 

**SUHC** 

# **Shots**









## Possession %