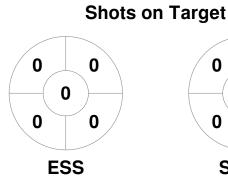

### 2024 Men's Premier League 13 Apr - 15 Sep 2024 Victoria



#### **Match Statistics**

| Match # | Date        | Time  | Pool / Class   | Pitch   |
|---------|-------------|-------|----------------|---------|
| 94      | 23 Jul 2024 | 19:00 | Regular Rounds | Pitch 1 |

| I       | Esse | ndo | n Hockey |
|---------|------|-----|----------|
| GK Subs |      |     |          |

| Official | 1 | 2 | 3 | 4 | Т |
|----------|---|---|---|---|---|
| ESS      | 0 | 0 | 1 | 0 | 1 |
| SUHC     | 2 | 1 | 1 | 5 | 9 |

| Southe  | ern l | Jnite | d Hockey Club |
|---------|-------|-------|---------------|
| GK Subs |       |       |               |

**Circle Entries** 

# **Penalty Corners**









**SUHC** 

**ESS** 

**SUHC** 

# **Shots**









## Possession %