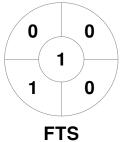

| Foo     | otscr | ay F | łockey Club |
|---------|-------|------|-------------|
| GK Subs |       |      |             |

| Official | 1 | 2 | 3 | 4 | Т |
|----------|---|---|---|---|---|
| FTS      | 0 | 1 | 1 | 0 | 2 |
| KBH      | 1 | 0 | 2 | 0 | 3 |