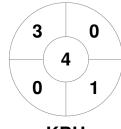

| Foo     | otscr | ay F | łockey Club |
|---------|-------|------|-------------|
| GK Subs |       |      |             |

| Official | 1 | 2 | 3 | 4 | Т |
|----------|---|---|---|---|---|
| FTS      | 0 | 1 | 1 | 0 | 2 |
| KBH      | 1 | 0 | 2 | 0 | 3 |