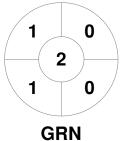

| Greensborough Hockey Club |  |  |  |  |  |
|---------------------------|--|--|--|--|--|
| GK Subs                   |  |  |  |  |  |

| Official | 1 | 2 | 3 | 4 | Т |
|----------|---|---|---|---|---|
| GRN      | 1 | 1 | 1 | 1 | 4 |
| ALT      | 0 | 3 | 1 | 1 | 5 |