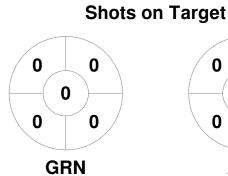

### 2024 Men's Premier League 13 Apr - 15 Sep 2024 Victoria



#### **Match Statistics**

| Match # | Date        | Time  | Pool / Class   | Pitch   |
|---------|-------------|-------|----------------|---------|
| 89      | 20 Jul 2024 | 15:30 | Regular Rounds | Pitch 1 |

| Greensborough Hockey Club |  |  |  |  |  |
|---------------------------|--|--|--|--|--|
| GK Subs                   |  |  |  |  |  |

| Official | 1 | 2 | 3 | 4 | Т |
|----------|---|---|---|---|---|
| GRN      | 1 | 1 | 1 | 1 | 4 |
| ALT      | 0 | 3 | 1 | 1 | 5 |

| Altona Hockey Club |  |  |  |  |  |  |
|--------------------|--|--|--|--|--|--|
| GK Subs            |  |  |  |  |  |  |

**Circle Entries** 

# **Penalty Corners**









**ALT** 

**GRN** 

**ALT** 

### **Shots**









## Possession %