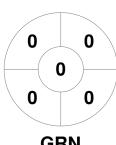

### 2024 Men's Premier League 13 Apr - 15 Sep 2024 Victoria



#### **Match Statistics**

| Match # | Date        | Time  | Pool / Class   | Pitch   |
|---------|-------------|-------|----------------|---------|
| 89      | 20 Jul 2024 | 15:30 | Regular Rounds | Pitch 1 |

| Greensborough Hockey Club |  |  |  |  |  |
|---------------------------|--|--|--|--|--|
| GK Subs                   |  |  |  |  |  |

| Official | 1 | 2 | 3 | 4 | Т |
|----------|---|---|---|---|---|
| GRN      | 1 | 1 | 1 | 1 | 4 |
| ALT      | 0 | 3 | 1 | 1 | 5 |

| Altona Hockey Club |  |  |  |  |  |  |
|--------------------|--|--|--|--|--|--|
| GK Subs            |  |  |  |  |  |  |

**Circle Entries** 

# **Penalty Corners**









**ALT** 

**GRN** 

**ALT** 

### **Shots**









## Possession %