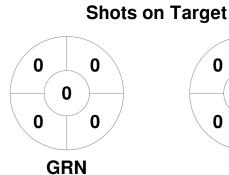

## 2024 Men's Premier League 13 Apr - 15 Sep 2024 Victoria



## **Match Statistics**

| Match # | Date        | Time  | Pool / Class   | Pitch   |
|---------|-------------|-------|----------------|---------|
| 27      | 12 May 2024 | 15:30 | Regular Rounds | Pitch 1 |

|   | Green   | sboı | roug | h Hockey Club |
|---|---------|------|------|---------------|
| 1 | GK Subs |      |      |               |

| Official | 1 | 2 | 3 | 1 | т |
|----------|---|---|---|---|---|
| GRN      | 0 | 0 | 0 | 0 | 0 |
| FTS      | 2 | 1 | 2 | 2 | 7 |

| Footscray Hockey Club |  |  |  |  |  |  |
|-----------------------|--|--|--|--|--|--|
| GK Subs               |  |  |  |  |  |  |

**Circle Entries** 

## **Penalty Corners**









**Shots** 









## Possession %