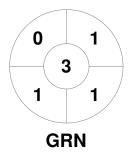

|   | Green   | sboı | roug | h Hockey Club |
|---|---------|------|------|---------------|
| 1 | GK Subs |      |      |               |

| Official | 1 | 2 | 3 | 1 | т |
|----------|---|---|---|---|---|
| GRN      | 0 | 0 | 0 | 0 | 0 |
| FTS      | 2 | 1 | 2 | 2 | 7 |