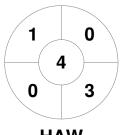

### 2024 Men's Premier League 13 Apr - 15 Sep 2024 Victoria



#### **Match Statistics**

| Match # | Date        | Time  | Pool / Class   | Pitch   |
|---------|-------------|-------|----------------|---------|
| 24      | 05 May 2024 | 14:00 | Regular Rounds | Pitch 1 |

| Hawthorn Hockey Club |
|----------------------|
|                      |

|         |  |  |  | L |
|---------|--|--|--|---|
| GK Subs |  |  |  |   |

| Official | 1 | 2 | 3 | 4 | Т |
|----------|---|---|---|---|---|
| HAW      | 0 | 1 | 1 | 1 | 3 |
| KBH      | 0 | 0 | 1 | 1 | 2 |
|          |   |   |   |   |   |

**KBH Brumbies Hockey Club** 

GK Subs

# **Penalty Corners**







**KBH** 

## **Circle Entries**



**HAW** 



**KBH** 

## **Shots**



**HAW** 



**KBH** 

# **Shots on Target**







Possession %