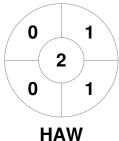

| Ha      | wtho | rn H | lockey Club |
|---------|------|------|-------------|
| GK Subs |      |      |             |

| Official | 1 | 2 | 3 | 4 | Т |
|----------|---|---|---|---|---|
| HAW      | 0 | 0 | 0 | 0 | 0 |
| MCC      | 0 | 1 | 2 | 0 | 3 |