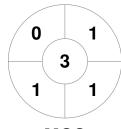

| Ha      | wtho | rn H | lockey Club |
|---------|------|------|-------------|
| GK Subs |      |      |             |

| Official | 1 | 2 | 3 | 4 | Т |
|----------|---|---|---|---|---|
| HAW      | 0 | 0 | 0 | 0 | 0 |
| MCC      | 0 | 1 | 2 | 0 | 3 |