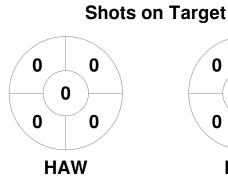

### 2024 Men's Premier League 13 Apr - 15 Sep 2024 Victoria



#### **Match Statistics**

| Match # | Date        | Time  | Pool / Class   | Pitch   |
|---------|-------------|-------|----------------|---------|
| 102     | 27 Jul 2024 | 14:00 | Regular Rounds | Pitch 1 |

| Ha      | wtho | rn H | lockey Club |
|---------|------|------|-------------|
| GK Subs |      |      |             |

| Official | 1 | 2 | 3 | 4 | Т |
|----------|---|---|---|---|---|
| HAW      | 0 | 0 | 0 | 0 | 0 |
| MCC      | 0 | 1 | 2 | 0 | 3 |

| М       | СС Н | lock | ey Section |  |
|---------|------|------|------------|--|
| GK Subs |      |      |            |  |

**Circle Entries** 

# **Penalty Corners**









**MCC** 

**HAW** 

**MCC** 

## **Shots**









## Possession %