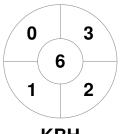

## 2024 Men's Premier League 13 Apr - 15 Sep 2024 Victoria



## **Match Statistics**

| Match # | Date        | Time  | Pool / Class   | Pitch   |
|---------|-------------|-------|----------------|---------|
| 62      | 15 Jun 2024 | 15:30 | Regular Rounds | Pitch 1 |

| <b>KBH Brumbies Hockey Club</b> |  |
|---------------------------------|--|
|---------------------------------|--|

| Official | 1 | 2 | 3 | 4 | Т |
|----------|---|---|---|---|---|
| KBH      | 0 | 1 | 0 | 0 | 1 |
| GRN      | 0 | 0 | 2 | 0 | 2 |

**Greensborough Hockey Club** 

GK Subs

**Circle Entries** 

**Shots on Target** 



## **Penalty Corners**









**KBH** 

**Shots** 











## Possession %