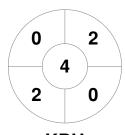

| М       | СС Н | ock | ey Section |
|---------|------|-----|------------|
| GK Subs |      |     |            |

| Official | 1 | 2 | 3 | 4 | Т |
|----------|---|---|---|---|---|
| MCC      | 1 | 0 | 1 | 4 | 6 |
| KBH      | 0 | 0 | 1 | 1 | 2 |