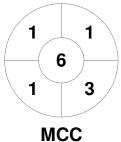

| М       | СС Н | ock | ey Section |
|---------|------|-----|------------|
| GK Subs |      |     |            |

| Official | 1 | 2 | 3 | 4 | Т |
|----------|---|---|---|---|---|
| MCC      | 1 | 0 | 1 | 4 | 6 |
| KBH      | 0 | 0 | 1 | 1 | 2 |