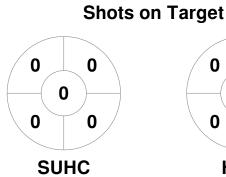

### 2024 Men's Premier League 13 Apr - 15 Sep 2024 Victoria



#### **Match Statistics**

| Match # | Date        | Time  | Pool / Class   | Pitch   |
|---------|-------------|-------|----------------|---------|
| 71      | 23 Jun 2024 | 14:00 | Regular Rounds | Pitch 1 |

| So   | outhe | ern ( | Jnite | ed Hockey Club |
|------|-------|-------|-------|----------------|
| GK S | ubs   |       |       |                |

| Official | 1 | 2 | 3 | 4 | Т |
|----------|---|---|---|---|---|
| SUHC     | 0 | 1 | 0 | 0 | 1 |
| HAW      | 0 | 0 | 0 | 0 | 0 |

| Hawthorn Hockey Club |  |  |  |  |  |  |  |
|----------------------|--|--|--|--|--|--|--|
| GK Subs              |  |  |  |  |  |  |  |

**Circle Entries** 

# **Penalty Corners**









**HAW** 

**SUHC** 

**HAW** 

## **Shots**









## Possession %