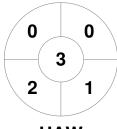

### 2024 Men's Premier League 13 Apr - 15 Sep 2024 Victoria



#### **Match Statistics**

| Match # | Date        | Time  | Pool / Class   | Pitch   |
|---------|-------------|-------|----------------|---------|
| 71      | 23 Jun 2024 | 14:00 | Regular Rounds | Pitch 1 |

| So   | outhe | ern ( | Jnite | ed Hockey Club |
|------|-------|-------|-------|----------------|
| GK S | ubs   |       |       |                |

| Official | 1 | 2 | 3 | 4 | Т |
|----------|---|---|---|---|---|
| SUHC     | 0 | 1 | 0 | 0 | 1 |
| HAW      | 0 | 0 | 0 | 0 | 0 |

| Hawthorn Hockey Club |  |  |  |  |  |  |  |
|----------------------|--|--|--|--|--|--|--|
| GK Subs              |  |  |  |  |  |  |  |

**Circle Entries** 

# **Penalty Corners**









**HAW** 

**SUHC** 

**HAW** 

## **Shots**









## Possession %