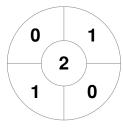

| Southe  | ern ( | Jnite | d F | lockey Club |
|---------|-------|-------|-----|-------------|
| GK Subs |       |       |     |             |

| Official | 1 | 2 | 3 | 4 | Т |
|----------|---|---|---|---|---|
| SUHC     | 0 | 0 | 0 | 2 | 2 |
| KBH      | 0 | 1 | 0 | 1 | 2 |