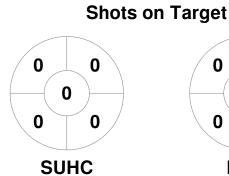

### 2024 Men's Premier League 13 Apr - 15 Sep 2024 Victoria



#### **Match Statistics**

| Match # | Date        | Time  | Pool / Class   | Pitch   |
|---------|-------------|-------|----------------|---------|
| 132     | 24 Aug 2024 | 15:30 | Regular Rounds | Pitch 1 |

| Southe  | ern ( | Jnite | d F | lockey Club |
|---------|-------|-------|-----|-------------|
| GK Subs |       |       |     |             |

| Official | 1 | 2 | 3 | 4 | Т |
|----------|---|---|---|---|---|
| SUHC     | 0 | 0 | 0 | 2 | 2 |
| KBH      | 0 | 1 | 0 | 1 | 2 |

| КВН Е   | Brum | nbies | s Hockey Club |
|---------|------|-------|---------------|
| GK Subs |      |       |               |

**Circle Entries** 

# **Penalty Corners**









**SUHC** 

**KBH** 

**SUHC** 

**KBH** 

### **Shots**









## Possession %