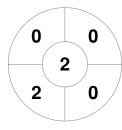

|   | Hav     | wtho | rn H | lockey Club |
|---|---------|------|------|-------------|
| ſ | GK Subs |      |      |             |

| Official | 1 | 2 | 3 | 4 | Т |
|----------|---|---|---|---|---|
| HAW      | 1 | 1 | 2 | 4 | 8 |
| ALT      | 0 | 0 | 0 | 0 | 0 |