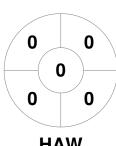

4 Women's Premier League 13 Apr - 15 Sep 2024 Victoria



#### **Match Statistics**

| Match # | Date        | Time  | Pool / Class   | Pitch                                    |
|---------|-------------|-------|----------------|------------------------------------------|
| 87      | 18 Jul 2024 | 20:30 | Regular Rounds | Pitch 1 - Hawthorn Malvern Hockey Centre |

|   | Hav     | wtho | rn H | lockey Club |
|---|---------|------|------|-------------|
| ſ | GK Subs |      |      |             |

| Official | 1 | 2 | 3 | 4 | Т |
|----------|---|---|---|---|---|
| HAW      | 1 | 1 | 2 | 4 | 8 |
| ALT      | 0 | 0 | 0 | 0 | 0 |

| A       | ltona | а Но | ckey Club |
|---------|-------|------|-----------|
| GK Subs |       |      |           |

**Circle Entries** 

# **Penalty Corners**









**HAW** 

**ALT** 

**HAW** 

**ALT** 

### **Shots**









## Possession %