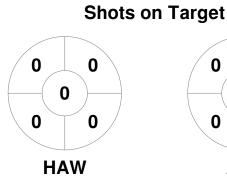

**Match Statistics**

| Match # | Date        | Time  | Pool / Class   | Pitch                                    |
|---------|-------------|-------|----------------|------------------------------------------|
| 87      | 18 Jul 2024 | 20:30 | Regular Rounds | Pitch 1 - Hawthorn Malvern Hockey Centre |

|   | Hav     | wtho | rn H | lockey Club |
|---|---------|------|------|-------------|
| ſ | GK Subs |      |      |             |

| Official | 1 | 2 | 3 | 4 | Т |
|----------|---|---|---|---|---|
| HAW      | 1 | 1 | 2 | 4 | 8 |
| ALT      | 0 | 0 | 0 | 0 | 0 |

| A       | ltona | а Но | ckey Club |
|---------|-------|------|-----------|
| GK Subs |       |      |           |

**Circle Entries** 

# **Penalty Corners**









**HAW** 

**ALT** 

**HAW** 

**ALT** 

### **Shots**









## Possession %