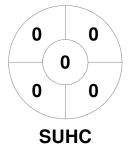

5 Sep 2024 Victoria



#### **Match Statistics**

| Match # | Date        | Time  | Pool / Class   | Pitch                                 |
|---------|-------------|-------|----------------|---------------------------------------|
| 60      | 06 Jun 2024 | 19:30 | Regular Rounds | Pitch 1 - Southern United Hockey Club |

| Southe  | ern Unit | ed Hockey Club |  |
|---------|----------|----------------|--|
| GK Subs |          |                |  |

| Official | 1 | 2 | 3 | 4 | Т |
|----------|---|---|---|---|---|
| SUHC     | 1 | 1 | 1 | 1 | 4 |
| ALT      | 0 | 0 | 0 | 0 | 0 |

| Altona Hockey Club |  |  |  |  |  |
|--------------------|--|--|--|--|--|
| GK Subs            |  |  |  |  |  |

**Circle Entries** 

# **Penalty Corners**









**ALT** 

**SUHC** 

**ALT** 

### **Shots**









## Possession %