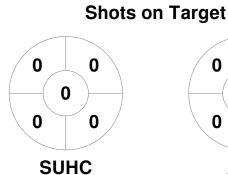

p 2024 Victoria



#### **Match Statistics**

| Match # | Date        | Time  | Pool / Class   | Pitch                                 |
|---------|-------------|-------|----------------|---------------------------------------|
| 60      | 06 Jun 2024 | 19:30 | Regular Rounds | Pitch 1 - Southern United Hockey Club |

| Southe  | ern Unit | ed Hockey Club |  |
|---------|----------|----------------|--|
| GK Subs |          |                |  |

| Official | 1 | 2 | 3 | 4 | Т |
|----------|---|---|---|---|---|
| SUHC     | 1 | 1 | 1 | 1 | 4 |
| ALT      | 0 | 0 | 0 | 0 | 0 |

| Altona Hockey Club |  |  |  |  |  |
|--------------------|--|--|--|--|--|
| GK Subs            |  |  |  |  |  |

**Circle Entries** 

# **Penalty Corners**









**ALT** 

**SUHC** 

**ALT** 

### **Shots**









## Possession %