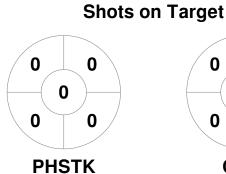

2024 Victoria



#### **Match Statistics**

| Match # | Date        | Time  | Pool / Class   | Pitch                 |
|---------|-------------|-------|----------------|-----------------------|
| 92      | 21 Jul 2024 | 14:00 | Regular Rounds | Pitch 1 - Albert Park |

| Powerhou | ıse 8 | k St | Kilda Hockey Club |
|----------|-------|------|-------------------|
| GK Subs  |       |      |                   |

| Official | 1 | 2 | 3 | 4 | Т |
|----------|---|---|---|---|---|
| PHSTK    | 0 | 1 | 1 | 0 | 2 |
| CAM      | 0 | 2 | 1 | 0 | 3 |

| Camberwell Hockey Club |  |  |  |  |  |  |
|------------------------|--|--|--|--|--|--|
| GK Subs                |  |  |  |  |  |  |

**Circle Entries** 

# **Penalty Corners**









**PHSTK** 

**CAM** 

**PHSTK** 

**CAM** 

### **Shots**









## Possession %