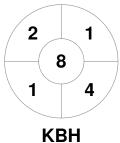

| KBH Brumbies Hockey Club |  |  |  |  |  |  |
|--------------------------|--|--|--|--|--|--|
| GK Subs                  |  |  |  |  |  |  |

| Official | 1 | 2 | 3 | 4 | Т |
|----------|---|---|---|---|---|
| KBH      | 0 | 0 | 0 | 0 | 0 |
| CAM      | 1 | 2 | 0 | 2 | 5 |