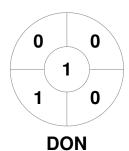

|         | Esse | ndo | n Hockey |  |
|---------|------|-----|----------|--|
| GK Subs |      |     |          |  |

| Official | 1 | 2 | 3 | 4 | Т |
|----------|---|---|---|---|---|
| ESS      | 0 | 0 | 2 | 1 | 3 |
| DON      | 0 | 1 | 0 | 0 | 1 |
|          |   |   |   |   |   |