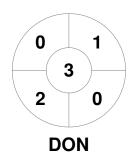

| Ha      | wtho | rn H | lockey Club |
|---------|------|------|-------------|
| GK Subs |      |      |             |

| Official | 1 | 2 | 3 | 4 | Т |
|----------|---|---|---|---|---|
| HAW      | 2 | 0 | 2 | 1 | 5 |
| DON      | 0 | 1 | 0 | 0 | 1 |