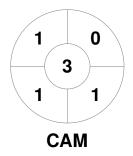

| Cam     | Camberwell Hockey Club |  |  |  |  |
|---------|------------------------|--|--|--|--|
| GK Subs |                        |  |  |  |  |

| Official | 1 | 2 | 3 | 4 | T |
|----------|---|---|---|---|---|
| CAM      | 0 | 0 | 0 | 1 | 1 |
| ESS      | 0 | 0 | 0 | 1 | 1 |