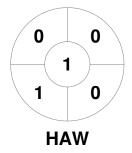

| Hav     | wtho | rn H | lockey Club |
|---------|------|------|-------------|
| GK Subs |      |      |             |

| Official | 1 | 2 | 3 | 4 | Т |
|----------|---|---|---|---|---|
| HAW      | 0 | 0 | 0 | 0 | 0 |
| ESS      | 1 | 0 | 0 | 0 | 1 |