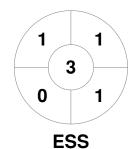

| Hav     | wtho | rn H | lockey Club |
|---------|------|------|-------------|
| GK Subs |      |      |             |

| Official | 1 | 2 | 3 | 4 | Т |
|----------|---|---|---|---|---|
| HAW      | 0 | 0 | 0 | 0 | 0 |
| ESS      | 1 | 0 | 0 | 0 | 1 |