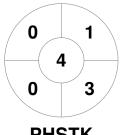

eague 13 Apr - 15 Sep 2024 Victoria



## **Match Statistics**

| Match # | Date        | Time  | Pool / Class   | Pitch                 |
|---------|-------------|-------|----------------|-----------------------|
| 47      | 26 May 2024 | 14:00 | Regular Rounds | Pitch 1 - Albert Park |

| Powerhou | e & St Kilda Hockey Club |
|----------|--------------------------|
| GK Subs  |                          |

| Official | 1        | 2 | 2 | 1 | т |
|----------|----------|---|---|---|---|
| PHSTK    | <u> </u> | 0 | 1 | 0 | 1 |
| FTS      | n        | 1 | 2 | 0 | 3 |
| ГІЗ      | U        | 1 | ~ | 0 | ာ |

| Foo     | tscr | ay F | lockey Club |
|---------|------|------|-------------|
| GK Subs |      |      |             |

**Circle Entries** 

**Shots on Target** 

## **Penalty Corners**









**PHSTK** 

**FTS** 

0

**PHSTK** 

**FTS** 

## **Shots**





0

0 0 0 0 0 **PHSTK** 



Possession %