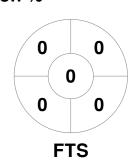

itch                 |
|---------|-------------|-------|----------------|-----------------------|
| 47      | 26 May 2024 | 14:00 | Regular Rounds | Pitch 1 - Albert Park |

| Powerhou | e & St Kilda Hockey Club |
|----------|--------------------------|
| GK Subs  |                          |

| Official | 1        | 2 | 2 | 1 | т |
|----------|----------|---|---|---|---|
| PHSTK    | <u> </u> | 0 | 1 | 0 | 1 |
| FTS      | n        | 1 | 2 | 0 | 3 |
| ГІЗ      | U        | 1 | ~ | 0 | ာ |

| Foo     | tscr | ay F | lockey Club |
|---------|------|------|-------------|
| GK Subs |      |      |             |

**Circle Entries** 

**Shots on Target** 

## **Penalty Corners**









**PHSTK** 

**FTS** 

0

**PHSTK** 

**FTS** 

## **Shots**





0

0 0 0 0 0 **PHSTK** 



Possession %