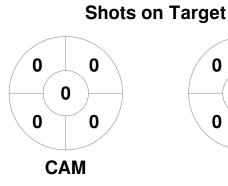

| Footscray Hockey Club |  |  |  |  |  |
|-----------------------|--|--|--|--|--|
| GK Subs               |  |  |  |  |  |

**Circle Entries** 