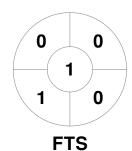

| Cam     | berv | well | Hockey Club |
|---------|------|------|-------------|
| GK Subs |      |      |             |

| Official | 1 | 2 | 3 | 4 | Т |
|----------|---|---|---|---|---|
| CAM      | 0 | 0 | 0 | 1 | 1 |
| FTS      | 0 | 0 | 0 | 1 | 1 |