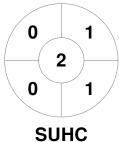

| Southe  | ern ( | Jnite | d Hoc | key Club |
|---------|-------|-------|-------|----------|
| GK Subs |       |       |       |          |

| Official | 1 | 2 | 3 | 4 | Т |
|----------|---|---|---|---|---|
| SUHC     | 0 | 0 | 1 | 1 | 2 |
| FTS      | 0 | 1 | 0 | 0 | 1 |