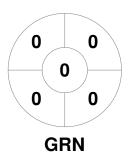

h # | Date        | Time  | Pool / Class   | Pitch                |
|---------|-------------|-------|----------------|----------------------|
| 62      | 15 Jun 2024 | 14:00 | Regular Rounds | Pitch 1 - Elgar Park |

| KBH Brumbies Hockey Club | ) |
|--------------------------|---|
|--------------------------|---|

| GK Subs |  |  |
|---------|--|--|

| Official | 1  | 2 | 3   | 4 | Т        |
|----------|----|---|-----|---|----------|
| KBH      | 'n | 2 | 1   | n | 3        |
| GRN      | n  | 0 | 1   | 0 | 1        |
| GNN      | U  | U | ' ' | U | <u>'</u> |

**Greensborough Hockey Club** 

GK Subs

# **Penalty Corners**



**KBH** 



**GRN** 

## **Circle Entries**



**KBH** 



**GRN** 

### **Shots**



**KBH** 



**GRN** 

## **Shots on Target**



**KBH** 



Possession %