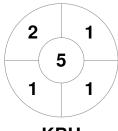

| KBH Brumbies Hockey Club | ) |
|--------------------------|---|
|--------------------------|---|

| GK Subs |  |  |
|---------|--|--|

| Official | 1  | 2 | 3   | 4 | Т        |
|----------|----|---|-----|---|----------|
| KBH      | 'n | 2 | 1   | n | 3        |
| GRN      | n  | 0 | 1   | 0 | 1        |
| GNN      | U  | U | ' ' | U | <u>'</u> |