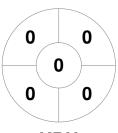

#### 2024 Women's Premier League 13 Apr - 15 Sep 2024 Victoria



#### **Match Statistics**

| Match # | Date        | Time  | Pool / Class   | Pitch                |
|---------|-------------|-------|----------------|----------------------|
| 62      | 15 Jun 2024 | 14:00 | Regular Rounds | Pitch 1 - Elgar Park |

| KBH Brumbies Hockey Club | ) |
|--------------------------|---|
|--------------------------|---|

| GK Subs |  |  |
|---------|--|--|

| Official | 1  | 2 | 3   | 4 | Т        |
|----------|----|---|-----|---|----------|
| KBH      | 'n | 2 | 1   | n | 3        |
| GRN      | n  | 0 | 1   | 0 | 1        |
| GNN      | U  | U | ' ' | U | <u>'</u> |

**Greensborough Hockey Club** 

GK Subs

# **Penalty Corners**



**KBH** 



**GRN** 

## **Circle Entries**



**KBH** 



**GRN** 

### **Shots**



**KBH** 



**GRN** 

## **Shots on Target**



**KBH** 



Possession %