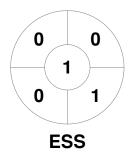

| Essendon Hockey |  |  |  |
|-----------------|--|--|--|
| GK Subs         |  |  |  |

| Official | 1 | 2 | 3 | 4 | Т |
|----------|---|---|---|---|---|
| ESS      | 0 | 2 | 1 | 1 | 4 |
| GRN      | 2 | 0 | 0 | 0 | 2 |