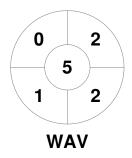

| Wa      | verl | ey H | ockey Club |
|---------|------|------|------------|
| GK Subs |      |      |            |

| Official | 1 | 2 | 3 | 4 | Т |
|----------|---|---|---|---|---|
| WAV      | 1 | 0 | 2 | 1 | 4 |
| GRN      | 0 | 1 | 0 | 0 | 1 |