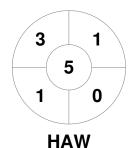

| Camberwell Hockey Club |  |  |  |  |  |
|------------------------|--|--|--|--|--|
| GK Subs                |  |  |  |  |  |

| Official | 1 | 2 | 3 | 4 | T |
|----------|---|---|---|---|---|
| CAM      | 0 | 1 | 0 | 1 | 2 |
| HAW      | 2 | 1 | 0 | 0 | 3 |