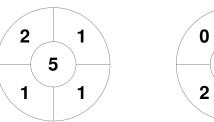

| <b>KBH Brumbies Hockey Club</b> |
|---------------------------------|
|---------------------------------|

| Official | 1 | 2 | 3 | 4 | Т |
|----------|---|---|---|---|---|
| KBH      | 0 | 0 | 0 | 2 | 2 |
| HAW      | 0 | 2 | 1 | 2 | 5 |