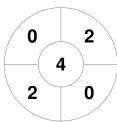

| <b>KBH Brumbies Hockey Club</b> |
|---------------------------------|
|---------------------------------|

| Official | 1 | 2 | 3 | 4 | Т |
|----------|---|---|---|---|---|
| KBH      | 0 | 0 | 0 | 2 | 2 |
| HAW      | 0 | 2 | 1 | 2 | 5 |