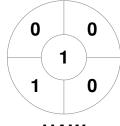

|   | Footscray Hockey Club |
|---|-----------------------|
| ı |                       |

GK Subs

| Official | 1 | 2 | 3 | 4 | Т |
|----------|---|---|---|---|---|
| FTS      | 1 | 1 | 0 | 0 | 2 |
| HAW      | 0 | 0 | 1 | 0 | 1 |