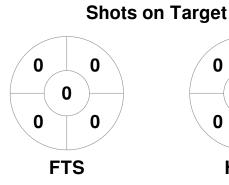

| Hav     | wtho | rn H | lockey Club |  |
|---------|------|------|-------------|--|
| GK Subs |      |      |             |  |

**Circle Entries** 

**Penalty Corners** 

**FTS** 

**HAW** 

**FTS** 

**HAW** 

**Shots** 